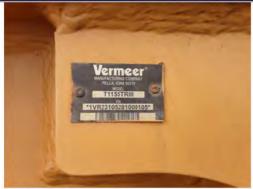

| Off-Hire          |
|-------------------|
| 1 Feb 2023        |
| Vermeer           |
| T1155             |
| 27364C            |
| 1VR22504581000505 |
| 8505              |
| 8850              |
| TB0003            |
| TB0003            |
|                   |