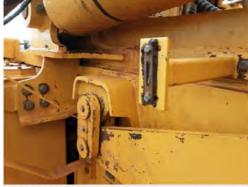

| Safety                                               |                                                                                                                                                                                                                                                                                                                                                                                                                                                                                                                                                                                                                                                                                                                                                                                                                                                                                                                                                                                                                                                                                                                                                                                                                                                                                                                                                          |
|------------------------------------------------------|----------------------------------------------------------------------------------------------------------------------------------------------------------------------------------------------------------------------------------------------------------------------------------------------------------------------------------------------------------------------------------------------------------------------------------------------------------------------------------------------------------------------------------------------------------------------------------------------------------------------------------------------------------------------------------------------------------------------------------------------------------------------------------------------------------------------------------------------------------------------------------------------------------------------------------------------------------------------------------------------------------------------------------------------------------------------------------------------------------------------------------------------------------------------------------------------------------------------------------------------------------------------------------------------------------------------------------------------------------|
| 3 point seat belts fitted and operational            | Good                                                                                                                                                                                                                                                                                                                                                                                                                                                                                                                                                                                                                                                                                                                                                                                                                                                                                                                                                                                                                                                                                                                                                                                                                                                                                                                                                     |
| Gauges operational                                   | Good                                                                                                                                                                                                                                                                                                                                                                                                                                                                                                                                                                                                                                                                                                                                                                                                                                                                                                                                                                                                                                                                                                                                                                                                                                                                                                                                                     |
| Reverse alarm and hom operational                    | Good                                                                                                                                                                                                                                                                                                                                                                                                                                                                                                                                                                                                                                                                                                                                                                                                                                                                                                                                                                                                                                                                                                                                                                                                                                                                                                                                                     |
| Fire extinguisher tagged and in date                 | Replace                                                                                                                                                                                                                                                                                                                                                                                                                                                                                                                                                                                                                                                                                                                                                                                                                                                                                                                                                                                                                                                                                                                                                                                                                                                                                                                                                  |
| Amber flashing light                                 | Good                                                                                                                                                                                                                                                                                                                                                                                                                                                                                                                                                                                                                                                                                                                                                                                                                                                                                                                                                                                                                                                                                                                                                                                                                                                                                                                                                     |
| UHF and aerial fitted                                | Good                                                                                                                                                                                                                                                                                                                                                                                                                                                                                                                                                                                                                                                                                                                                                                                                                                                                                                                                                                                                                                                                                                                                                                                                                                                                                                                                                     |
| Isolation switch fitted                              | Repair                                                                                                                                                                                                                                                                                                                                                                                                                                                                                                                                                                                                                                                                                                                                                                                                                                                                                                                                                                                                                                                                                                                                                                                                                                                                                                                                                   |
| ROPS                                                 | Good                                                                                                                                                                                                                                                                                                                                                                                                                                                                                                                                                                                                                                                                                                                                                                                                                                                                                                                                                                                                                                                                                                                                                                                                                                                                                                                                                     |
| Risk Assessment and Operators Manual present in cab? | No                                                                                                                                                                                                                                                                                                                                                                                                                                                                                                                                                                                                                                                                                                                                                                                                                                                                                                                                                                                                                                                                                                                                                                                                                                                                                                                                                       |
| Remarks                                              | TB0003 - 27364C - 8505 Hrs  1VR22504581000505 - Tractor Unit  1VR23105281000105 - Chain Attachment  SMA 16L1 C1 103 # 6007  PLEASE NOTE - Machine will need a very good Weed n Seed Clean, Bo h Fire Extinguishers will need to be replaced, Will need Start Isolators Fitted,  -Chain has about 40% Life left in it, and by the wear on he plate bolts I would say that he No.1's are wom as wellClutch Cable is Broken need to be replaced -Crumber Shoe need repair on the Toe -Crumber Cylinder Needs reseal as it is leaking internal and dropping down -RHS Conveyor Motor needs a reseal kit -Some hoses are wom and rubbed will need to be replaced -Bent bottom corner of the Cab Door, Need a little straighten -Striped Boom Wedge missing bolt, Wedge needs to be replaced -Both Boom Adjustment Lock Plates are missing bolts, Predict striped thread and will need to be repaired -Bottom Boom wear Plates have lit le life left in them, Should be replacedA/C system needs service -Machine needs 8500 Hr Service , was due at 8250Hrs by the service sticker -Conveyor Belt needs to be replaced due to damage -Conveyor Fold Up stoppers need replacing -Some Oil Leaks around the Hydraulic Pumps -Cab Rear Window should be replaced due to Visibility Conditions -Cab Interior needs some repairs to bring back to a good condition |