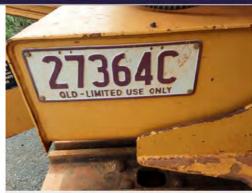

| Off-Hire          |
|-------------------|
| 1 Feb 2023        |
| Vermeer           |
| T1155             |
| 27364C            |
| 1VR22504581000505 |
| 8505              |
| 8850              |
| TB0003            |
| TB0003            |
|                   |