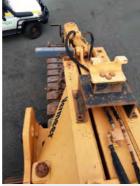

| Engine                              |        |
|-------------------------------------|--------|
| ENGINE COOLANT LEVEL                | Good   |
|                                     |        |
| ENGINE AIR CLEANER INDICATOR        | Good   |
| ENGINE AIR PRECLEANER               | Good   |
| ENGINE OIL LEVEL                    | Good   |
| PRIMARY FUEL FILTER                 | Good   |
| FUEL/WATER SEPERATOR                | Good   |
| FUEL TANK & WATER SEDIMENT          | Good   |
| AIR INTAKE SYSTEM AND CHARGE COOLER | Good   |
| ENGINE OIL LEAKS                    | Good   |
| V BELTS                             | Good   |
| V BELT PULLEY                       | Good   |
| ALTERNATOR BRACKETS                 | Good   |
| WIRING HARNESS (CHAFING)            | Repair |
| ALL HOSES (LEAKS AND CHAFING)       | Repair |
| AUTO GREASER                        | N/A    |
| PIVOT RING                          | Good   |
| ATTACHMENT LIFT CYLINDERS           | Good   |
| PIVOT RINGS (ATTACHMENT)            | Good   |
| HYD ATTACHMENT MOTORS (LEAKS)       | Good   |
| HYDRAULIC OIL LEVEL                 | Good   |
| HYD HOSES (LEAKS AND CHAFING)       | Repair |
| PUMP DRIVE GEARBOX OIL LEVEL        | Good   |
| LOOSE BOLTS                         | Repair |
| PICK HOLDERS AND PICKS              | Repair |
| TRENCHER CHAIN TENSION              | Repair |
| GROUND DRIVE SPROCKETS              | Good   |
| DOME LIGHT                          | Good   |
| ALL SWITCHES                        | Good   |