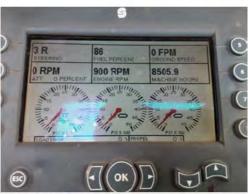

| Off-Hire          |
|-------------------|
| 1 Feb 2023        |
| Vermeer           |
| T1155             |
| 27364C            |
| 1VR22504581000505 |
| 8505              |
| 8850              |
| TB0003            |
| TB0003            |
|                   |

| Engine                            |        |  |  |  |
|-----------------------------------|--------|--|--|--|
| AIRCONDITIONING SYSTEM            | Repair |  |  |  |
| OPERATOR SAFETY SEAT SWITCH       | Good   |  |  |  |
| ACCUMULATORS (PRE CHARGE 225-250) | Good   |  |  |  |
| CYCLE CLUTCH HANDLE               | Repair |  |  |  |
| LEFT TRACK GAUGE                  | Good   |  |  |  |
| RIGHT TRACK GAUGE                 | Good   |  |  |  |
| ATTACHMENT GAUGE                  | Good   |  |  |  |
| RECORD FAULT CODES AND RESET      | No     |  |  |  |