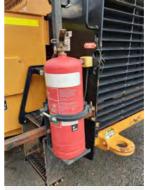

| Safety                                               |                                                                                                                                                                                                                                                                                                                                                                                                                                                                                                                                                                                                                                                                                                                                                                                                                                                                                                                                                                                                                                                                                                                                                                                                                                                                                                                                                          |
|------------------------------------------------------|----------------------------------------------------------------------------------------------------------------------------------------------------------------------------------------------------------------------------------------------------------------------------------------------------------------------------------------------------------------------------------------------------------------------------------------------------------------------------------------------------------------------------------------------------------------------------------------------------------------------------------------------------------------------------------------------------------------------------------------------------------------------------------------------------------------------------------------------------------------------------------------------------------------------------------------------------------------------------------------------------------------------------------------------------------------------------------------------------------------------------------------------------------------------------------------------------------------------------------------------------------------------------------------------------------------------------------------------------------|
| 3 point seat belts fitted and operational            | Good                                                                                                                                                                                                                                                                                                                                                                                                                                                                                                                                                                                                                                                                                                                                                                                                                                                                                                                                                                                                                                                                                                                                                                                                                                                                                                                                                     |
| Gauges operational                                   | Good                                                                                                                                                                                                                                                                                                                                                                                                                                                                                                                                                                                                                                                                                                                                                                                                                                                                                                                                                                                                                                                                                                                                                                                                                                                                                                                                                     |
| Reverse alarm and hom operational                    | Good                                                                                                                                                                                                                                                                                                                                                                                                                                                                                                                                                                                                                                                                                                                                                                                                                                                                                                                                                                                                                                                                                                                                                                                                                                                                                                                                                     |
| Fire extinguisher tagged and in date                 | Replace                                                                                                                                                                                                                                                                                                                                                                                                                                                                                                                                                                                                                                                                                                                                                                                                                                                                                                                                                                                                                                                                                                                                                                                                                                                                                                                                                  |
| Amber flashing light                                 | Good                                                                                                                                                                                                                                                                                                                                                                                                                                                                                                                                                                                                                                                                                                                                                                                                                                                                                                                                                                                                                                                                                                                                                                                                                                                                                                                                                     |
| UHF and aerial fitted                                | Good                                                                                                                                                                                                                                                                                                                                                                                                                                                                                                                                                                                                                                                                                                                                                                                                                                                                                                                                                                                                                                                                                                                                                                                                                                                                                                                                                     |
| Isolation switch fitted                              | Repair                                                                                                                                                                                                                                                                                                                                                                                                                                                                                                                                                                                                                                                                                                                                                                                                                                                                                                                                                                                                                                                                                                                                                                                                                                                                                                                                                   |
| ROPS                                                 | Good                                                                                                                                                                                                                                                                                                                                                                                                                                                                                                                                                                                                                                                                                                                                                                                                                                                                                                                                                                                                                                                                                                                                                                                                                                                                                                                                                     |
| Risk Assessment and Operators Manual present in cab? | No                                                                                                                                                                                                                                                                                                                                                                                                                                                                                                                                                                                                                                                                                                                                                                                                                                                                                                                                                                                                                                                                                                                                                                                                                                                                                                                                                       |
| Remarks                                              | TB0003 - 27364C - 8505 Hrs  1VR22504581000505 - Tractor Unit  1VR23105281000105 - Chain Attachment  SMA 16L1 C1 103 # 6007  PLEASE NOTE - Machine will need a very good Weed n Seed Clean, Bo h Fire Extinguishers will need to be replaced, Will need Start Isolators Fitted,  -Chain has about 40% Life left in it, and by the wear on he plate bolts I would say that he No.1's are wom as wellClutch Cable is Broken need to be replaced -Crumber Shoe need repair on the Toe -Crumber Cylinder Needs reseal as it is leaking internal and dropping down -RHS Conveyor Motor needs a reseal kit -Some hoses are wom and rubbed will need to be replaced -Bent bottom corner of the Cab Door, Need a little straighten -Striped Boom Wedge missing bolt, Wedge needs to be replaced -Both Boom Adjustment Lock Plates are missing bolts, Predict striped thread and will need to be repaired -Bottom Boom wear Plates have lit le life left in them, Should be replacedA/C system needs service -Machine needs 8500 Hr Service , was due at 8250Hrs by the service sticker -Conveyor Belt needs to be replaced due to damage -Conveyor Fold Up stoppers need replacing -Some Oil Leaks around the Hydraulic Pumps -Cab Rear Window should be replaced due to Visibility Conditions -Cab Interior needs some repairs to bring back to a good condition |