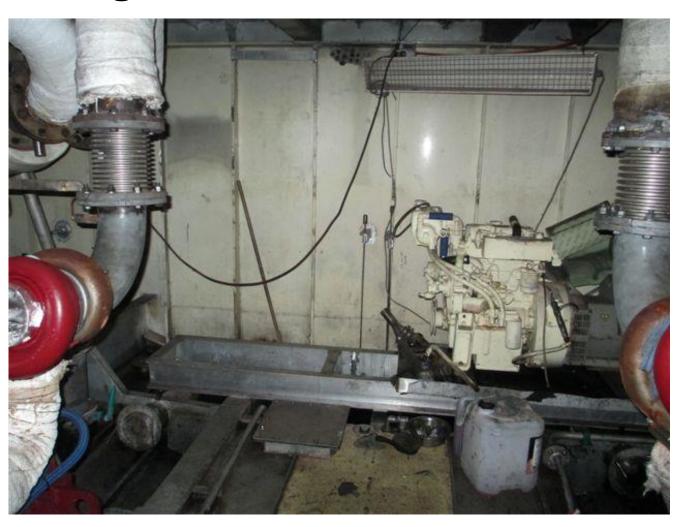

## James Kelly II Refurbishment



## James Kelly II Specifications

```
LOA - 33 M
```

Beam - 6.35 M

Weight – 49 Tons

Engines – Twin Screw 12V-92 TTA Detroit Diesels, each at 875BHP

Cruising Speed – 16 - 24 Knots

Berths – 9 (1 x Double owner's, 3 x double guest & 1 x Skipper's cabin)

Power – 1 x 18 KW Generator

1 x 35 KW Generator

Solar – 10 x 220 KW Panels

Power storage – 8000 AMP hours

Watermaker – 1 x Sharplift – 190 ltrs per hour

Built – 1983

Builder – Lee Curran – Perth Australia

## James Kelly II Saloon



## James Kelly II Owners Cabin



## James Kelly II Owners Cabin



## James Kelly II Starboard Engine



## James Kelly II Engine Room – Port Engine



## James Kelly II Engine Room – Generator



### James Kelly II Forward Cabins



## James Kelly II Forward Cabins - Starboard



## James Kelly II Forward Cabins - Port



## James Kelly II Wheelhouse



## James Kelly II Aft Bathroom & Storage - Lazarette



## James Kelly II Aft Deck looking forward to Saloon



## James Kelly II View forward from Port side wheelhouse



## James Kelly II Stern view showing swim deck



## James Kelly II Forward Guest Cabin



## James Kelly II Guest Bathroom





#### **GUEST CABIN 3 - OPTIONS**



**GUEST CABIN 3 - OPTION A** 

PLAN













### **GUEST CABIN 3 - OPTIONS**



#### **GUEST CABIN 3 - OPTION B**

PLAN









### **GUEST CABIN 3 - OPTIONS**



#### **GUEST CABIN 3 - OPTION C**

PLAN











# James Kelly II Owners Cabin



## James Kelly II Forward Cabins



## James Kell