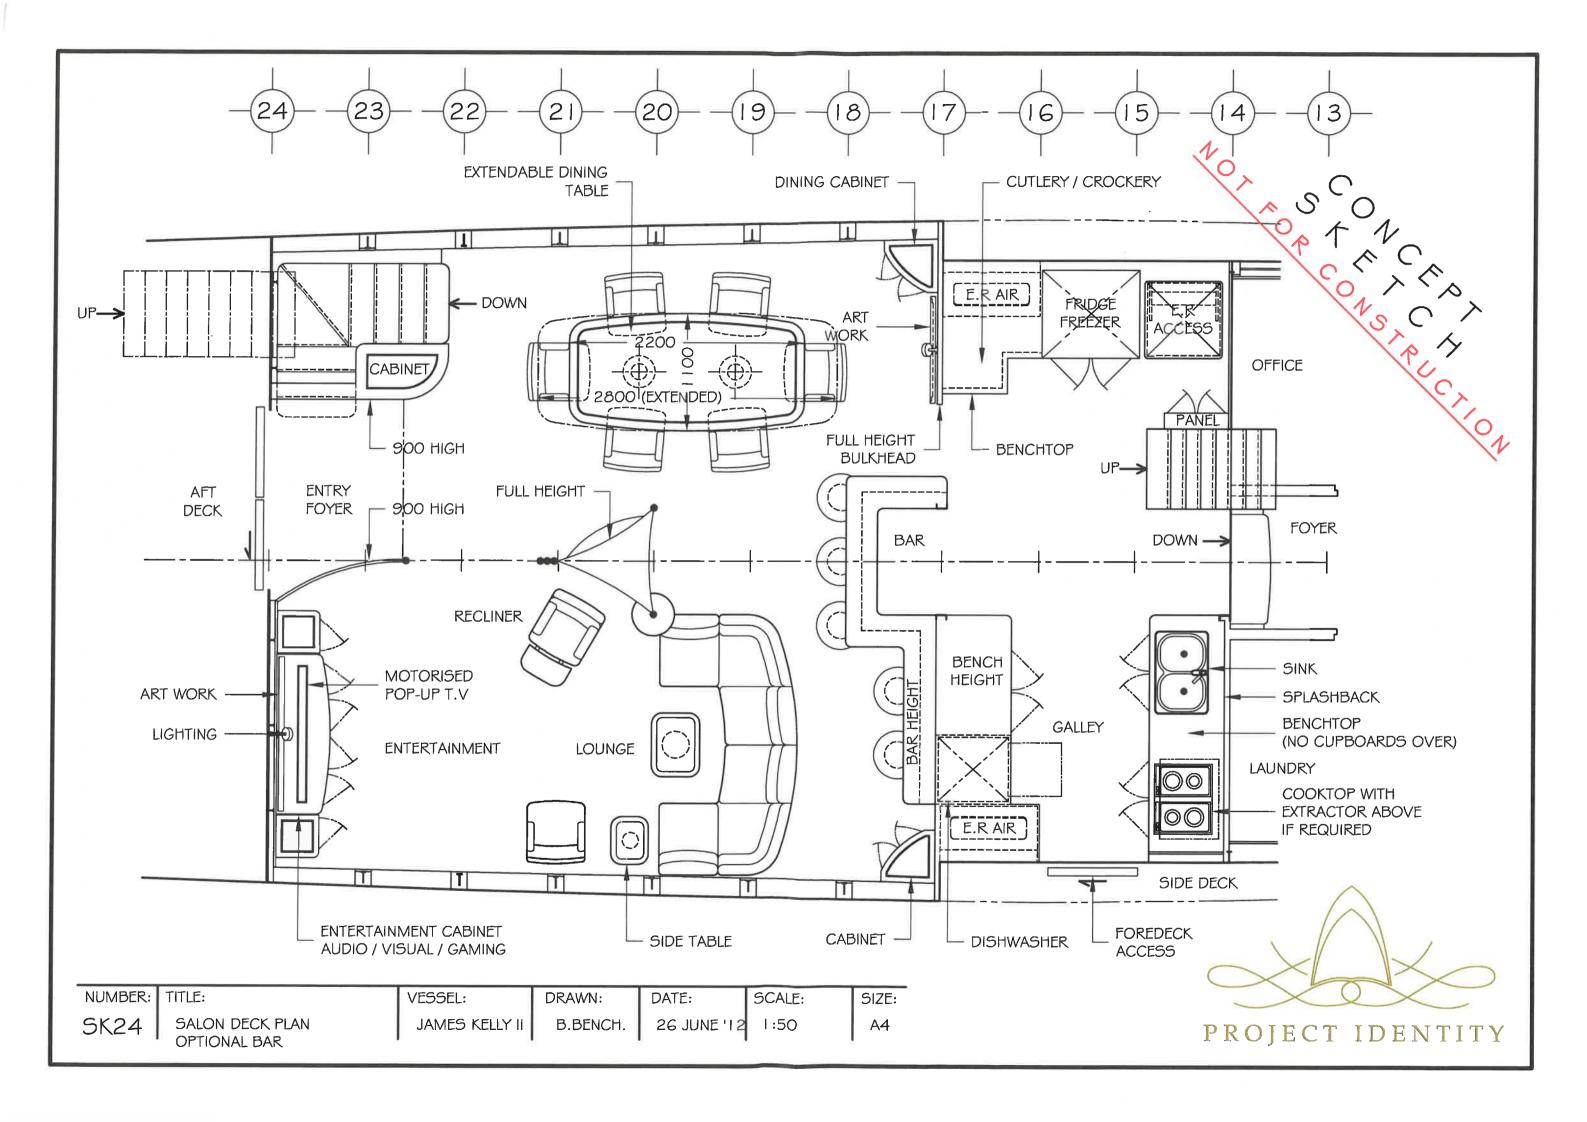

d Cabins



## James Kelly II Forward Cabins - Starboard



## James Kelly II Forward Cabins - Port



## James Kelly II Wheelhouse



## James Kelly II Aft Bathroom & Storage - Lazarette



## James Kelly II Aft Deck looking forward to Saloon



## James Kelly II View forward from Port side wheelhouse



## James Kelly II Stern view showing swim deck



## James Kelly II Forward Guest Cabin



## James Kelly II Guest Bathroom





#### **GUEST CABIN 3 - OPTIONS**



**GUEST CABIN 3 - OPTION A** 

PLAN













### **GUEST CABIN 3 - OPTIONS**



#### **GUEST CABIN 3 - OPTION B**

PLAN









### **GUEST CABIN 3 - OPTIONS**



#### **GUEST CABIN 3 - OPTION C**

PLAN











# James Kelly II Owners Cabin



## James Kelly II Forward Cabins



## James Kelly II Forward Cabins