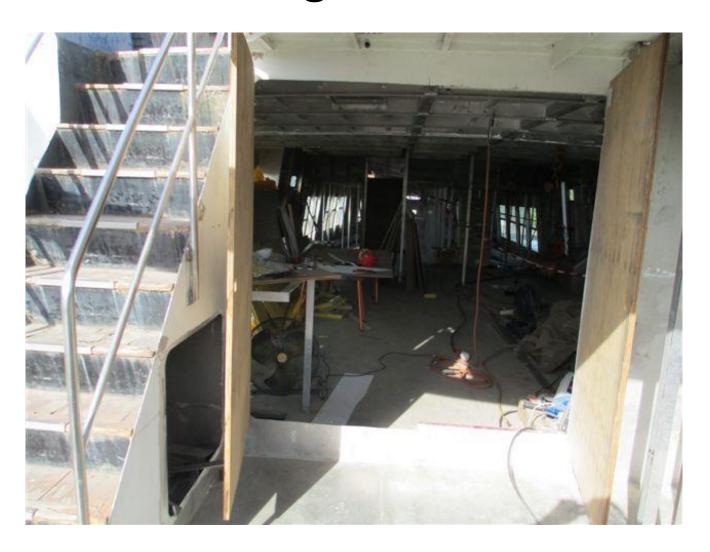

d – 16 - 24 Knots

Berths – 9 (1 x Double owner's, 3 x double guest & 1 x Skipper's cabin)

Power – 1 x 18 KW Generator

1 x 35 KW Generator

Solar – 10 x 220 KW Panels

Power storage – 8000 AMP hours

Watermaker – 1 x Sharplift – 190 ltrs per hour

Built – 1983

Builder – Lee Curran – Perth Australia

## James Kelly II Saloon



## James Kelly II Owners Cabin



## James Kelly II Owners Cabin



## James Kelly II Starboard Engine



## James Kelly II Engine Room – Port Engine



## James Kelly II Engine Room – Generator



### James Kelly II Forward Cabins



## James Kelly II Forward Cabins - Starboard



## James Kelly II Forward Cabins - Port



## James Kelly II Wheelhouse



## James Kelly II Aft Bathroom & Storage - Lazarette



## James Kelly II Aft Deck looking forward to Saloon



## James Kelly II View forward from Port side wheelhouse



## James Kelly II Stern view showing swim deck



## James Kelly II Forward Guest Cabin



## James Kelly II Guest Bathroom





#### **GUEST CABIN 3 - OPTIONS**



**GUEST CABIN 3 - OPTION A** 

PLAN













### **GUEST CABIN 3 - OPTIONS**



#### **GUEST CABIN 3 - OPTION B**

PLAN









### **GUEST CABIN 3 - OPTIONS**



#### **GUEST CABIN 3 - OPTION C**

PLAN











# James Kelly II Owners Cabin



## James Kelly II Forward Cabins



## James Kelly II Forward Cabins