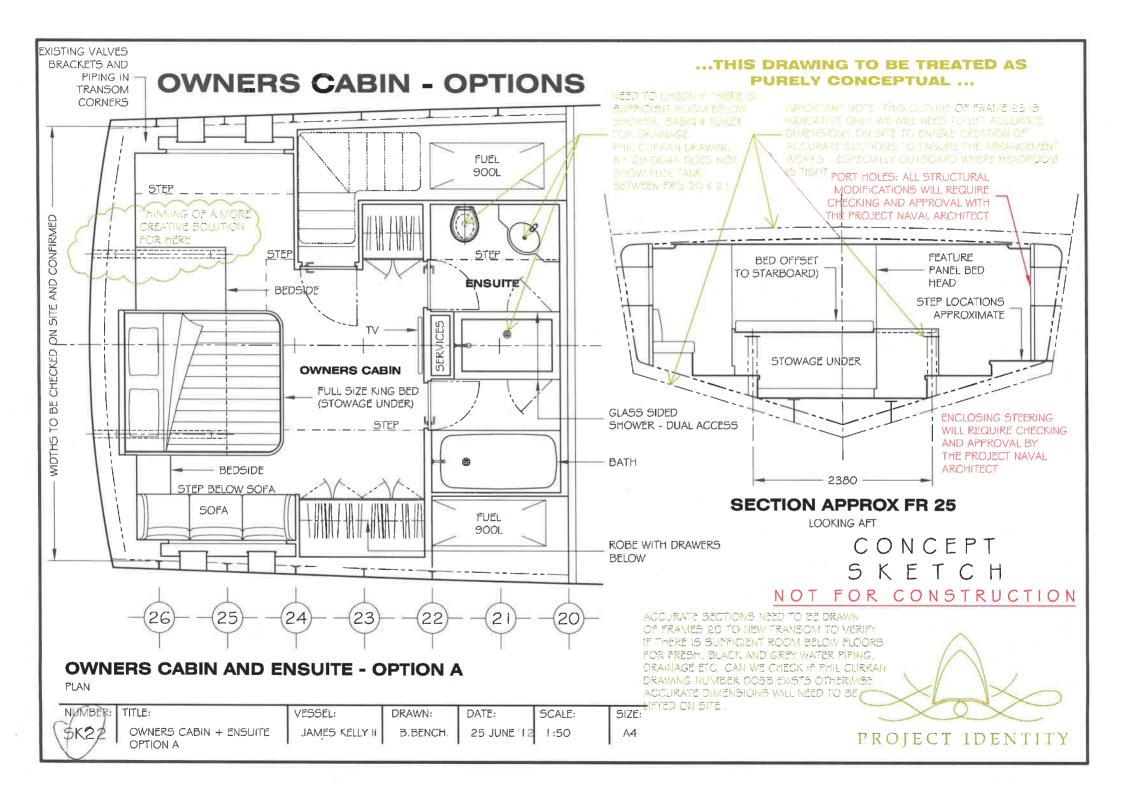

0 AMP hours

Watermaker – 1 x Sharplift – 190 ltrs per hour

Built – 1983

Builder – Lee Curran – Perth Australia

## James Kelly II Saloon



## James Kelly II Owners Cabin



## James Kelly II Owners Cabin



## James Kelly II Starboard Engine



## James Kelly II Engine Room – Port Engine



## James Kelly II Engine Room – Generator



### James Kelly II Forward Cabins



## James Kelly II Forward Cabins - Starboard



## James Kelly II Forward Cabins - Port



## James Kelly II Wheelhouse



## James Kelly II Aft Bathroom & Storage - Lazarette



## James Kelly II Aft Deck looking forward to Saloon



## James Kelly II View forward from Port side wheelhouse



## James Kelly II Stern view showing swim deck



## James Kelly II Forward Guest Cabin



## James Kelly II Guest Bathroom





#### **GUEST CABIN 3 - OPTIONS**



**GUEST CABIN 3 - OPTION A** 

PLAN













### **GUEST CABIN 3 - OPTIONS**



#### **GUEST CABIN 3 - OPTION B**

PLAN









### **GUEST CABIN 3 - OPTIONS**



#### **GUEST CABIN 3 - OPTION C**

PLAN











# James Kelly II Owners Cabin



## James Kelly II Forward Cabins



## James Kelly II Forward Cabins