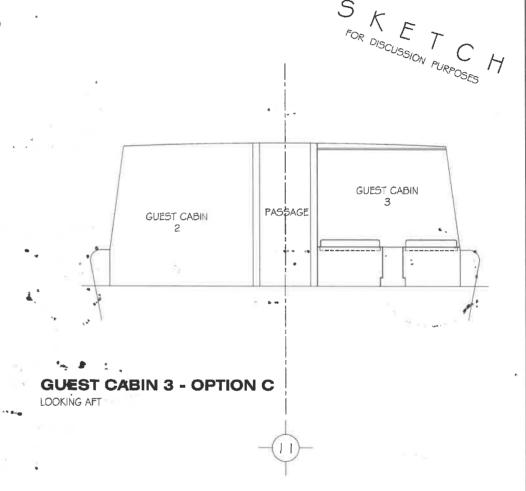

## James Kelly II Engine Room – Port Engine



## James Kelly II Engine Room – Generator



### James Kelly II Forward Cabins



## James Kelly II Forward Cabins - Starboard



## James Kelly II Forward Cabins - Port



## James Kelly II Wheelhouse



## James Kelly II Aft Bathroom & Storage - Lazarette



## James Kelly II Aft Deck looking forward to Saloon



## James Kelly II View forward from Port side wheelhouse



## James Kelly II Stern view showing swim deck



## James Kelly II Forward Guest Cabin



## James Kelly II Guest Bathroom





#### **GUEST CABIN 3 - OPTIONS**



**GUEST CABIN 3 - OPTION A** 

PLAN













### **GUEST CABIN 3 - OPTIONS**



#### **GUEST CABIN 3 - OPTION B**

PLAN









### **GUEST CABIN 3 - OPTIONS**



#### **GUEST CABIN 3 - OPTION C**

PLAN











# James Kelly II Owners Cabin



## James Kelly II Forward Cabins



## James Kelly II Forward Cabins