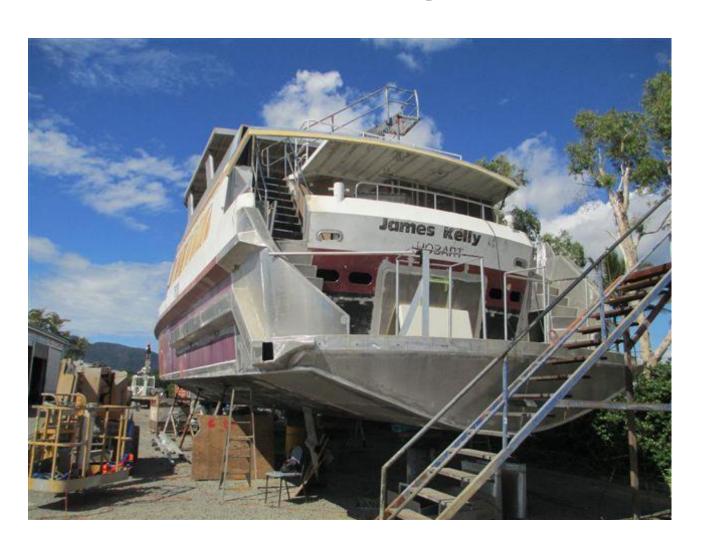

## James Kelly II Refurbishment

## James Kelly II Specifications

```
LOA - 33 M
```

Beam - 6.35 M

Weight – 49 Tons

Engines – Twin Screw 12V-92 TTA Detroit Diesels, each at 875BHP

Cruising Speed – 16 - 24 Knots

Berths – 9 (1 x Double owner's, 3 x double guest & 1 x Skipper's cabin)