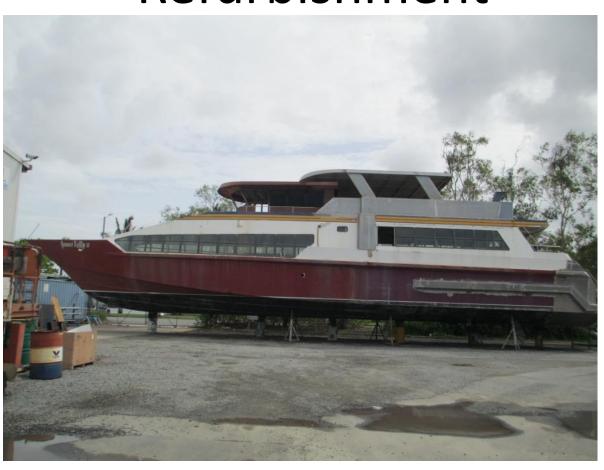

## James Kelly II Refurbishment



## James Kelly II Specifications

```
LOA - 33 M
```

Beam - 6.35 M

Weight – 49 Tons

Engines – Twin Screw 12V-92 TTA Detroit Diesels, each at 875BHP

Cruising Speed – 16 - 24 Knots

Berths – 9 (1 x Double owner's, 3 x double guest & 1 x Skipper's cabin)

Power – 1 x 18 KW Generator

1 x 35 KW Generator

Solar – 10 x 220 KW Panels

Power storage – 8000 AMP hours

Watermaker – 1 x Sharplift – 190 ltrs per hour

Built – 1983

Builder – Lee Curran – Perth Australia

## James Kelly II Saloon



## James Kelly II Owners Cabin



## James Kelly II Owners Cabin



## James Kelly II Starboard Engine



## James Kelly II Engine Room – Port Engine



## James Kelly II Engine Room – Generator



### James Kelly II Forward Cabins



## James Kelly II Forward Cabins - Starboard



## James Kelly II