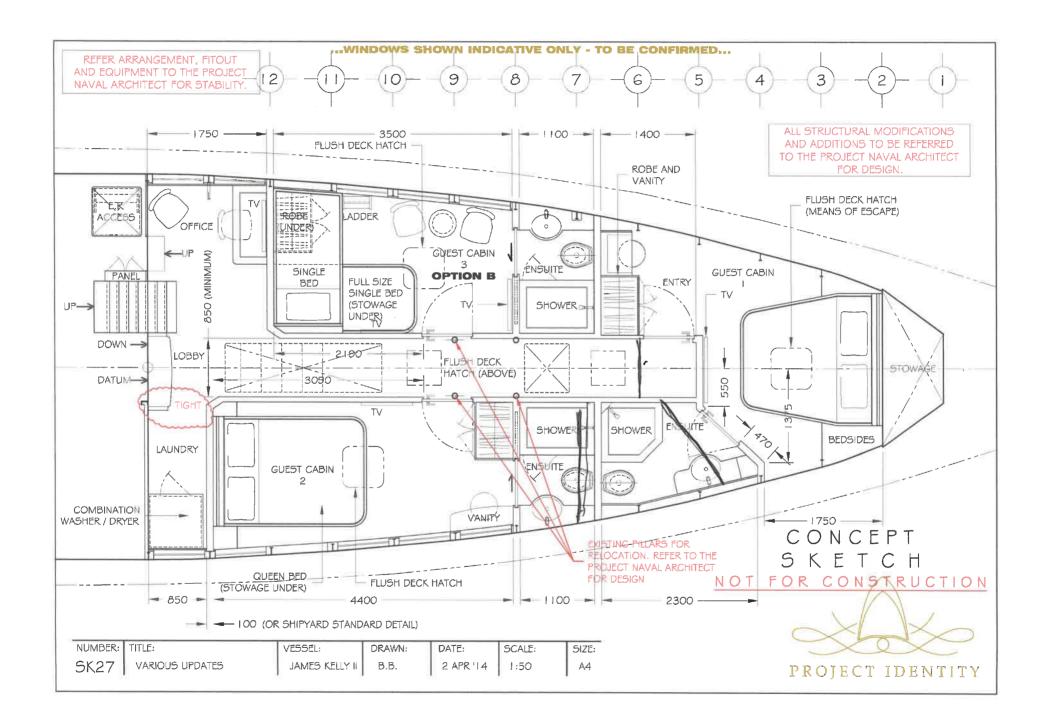

Lee Curran – Perth Australia

## James Kelly II Saloon



## James Kelly II Owners Cabin



## James Kelly II Owners Cabin



## James Kelly II Starboard Engine



## James Kelly II Engine Room – Port Engine



## James Kelly II Engine Room – Generator



### James Kelly II Forward Cabins



## James Kelly II Forward Cabins - Starboard



## James Kelly II Forward Cabins - Port



## James Kelly II Wheelhouse



## James Kelly II Aft Bathroom & Storage - Lazarette



## James Kelly II Aft Deck looking forward to Saloon



## James Kelly II View forward from Port side wheelhouse



## James Kelly II Stern view showing swim deck



## James Kelly II Forward Guest Cabin



## James Kelly II Guest Bathroom





#### **GUEST CABIN 3 - OPTIONS**



**GUEST CABIN 3 - OPTION A** 

PLAN













### **GUEST CABIN 3 - OPTIONS**



#### **GUEST CABIN 3 - OPTION B**

PLAN









### **GUEST CABIN 3 - OPTIONS**



#### **GUEST CABIN 3 - OPTION C**

PLAN











# James Kelly II Owners Cabin



## James Kelly II Forward Cabins



## James Kelly II Forward Cabins