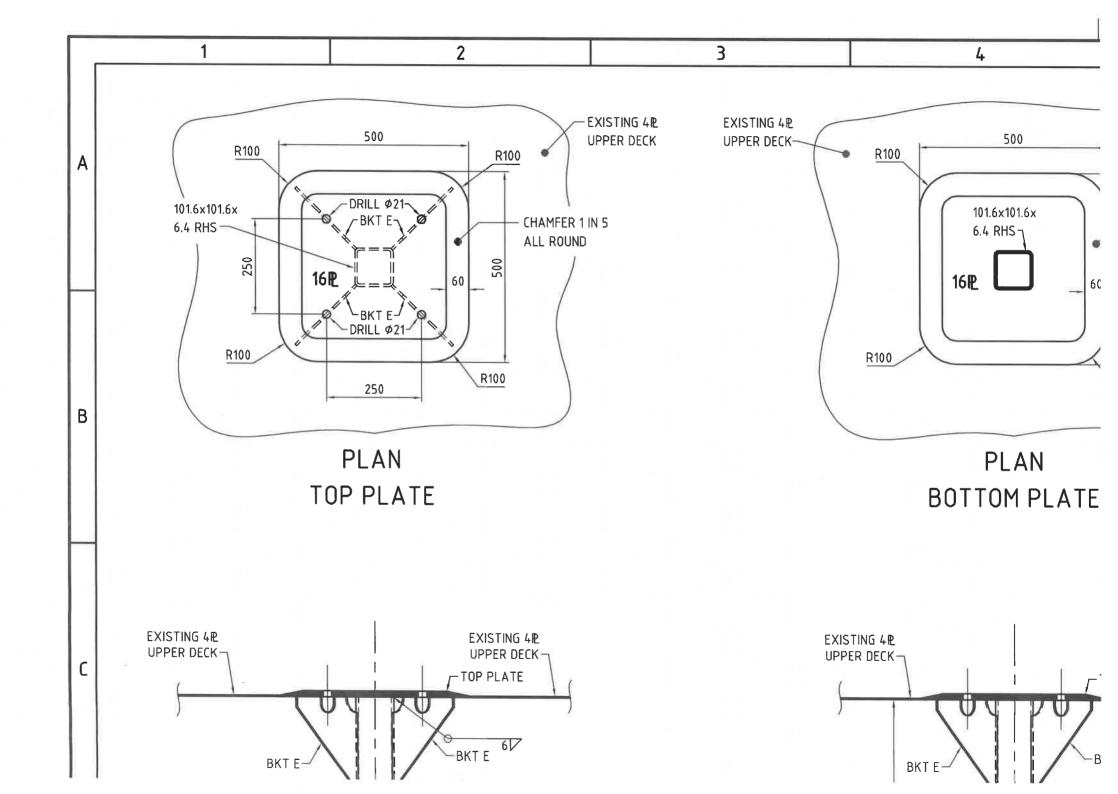

es Kelly II Engine Room – Port Engine



## James Kelly II Engine Room – Generator



### James Kelly II Forward Cabins



## James Kelly II Forward Cabins - Starboard



## James Kelly II Forward Cabins - Port



## James Kelly II Wheelhouse



## James Kelly II Aft Bathroom & Storage - Lazarette



## James Kelly II Aft Deck looking forward to Saloon



## James Kelly II View forward from Port side wheelhouse



## James Kelly II Stern view showing swim deck



## James Kelly II Forward Guest Cabin



## James Kelly II Guest Bathroom





#### **GUEST CABIN 3 - OPTIONS**



**GUEST CABIN 3 - OPTION A** 

PLAN













### **GUEST CABIN 3 - OPTIONS**



#### **GUEST CABIN 3 - OPTION B**

PLAN









### **GUEST CABIN 3 - OPTIONS**



#### **GUEST CABIN 3 - OPTION C**

PLAN











# James Kelly II Owners Cabin



## James Kelly II Forward Cabins



## James Kelly II Forward Cabins