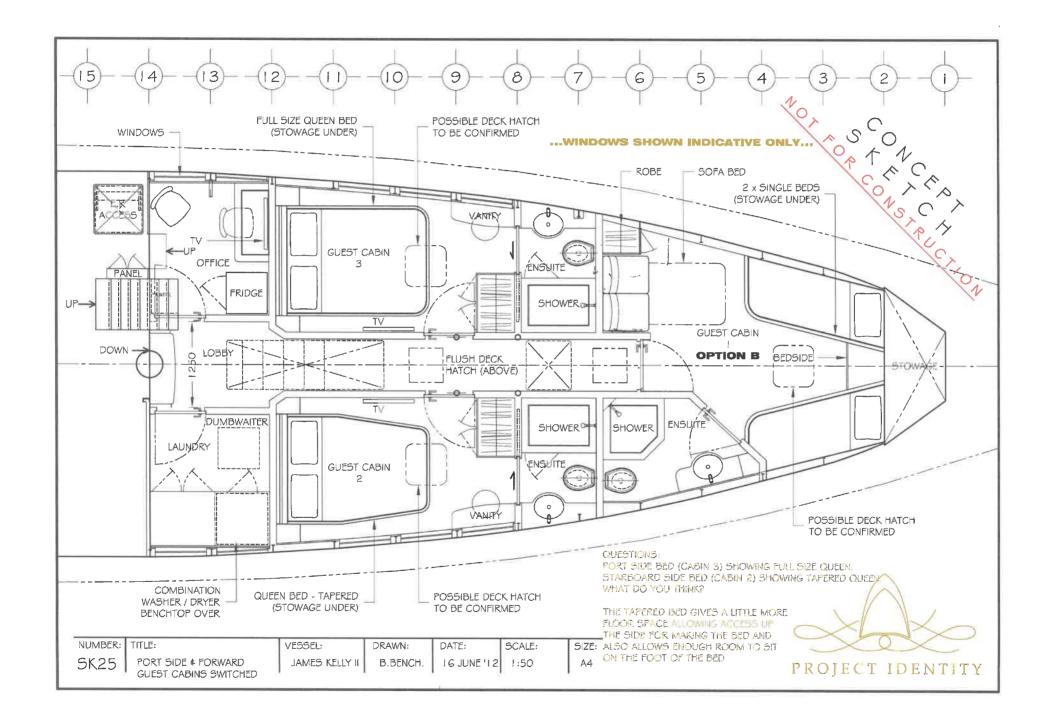

– Lee Curran – Perth Australia

## James Kelly II Saloon



## James Kelly II Owners Cabin



## James Kelly II Owners Cabin



## James Kelly II Starboard Engine



## James Kelly II Engine Room – Port Engine



## James Kelly II Engine Room – Generator



### James Kelly II Forward Cabins



## James Kelly II Forward Cabins - Starboard



## James Kelly II Forward Cabins - Port



## James Kelly II Wheelhouse



## James Kelly II Aft Bathroom & Storage - Lazarette



## James Kelly II Aft Deck looking forward to Saloon



## James Kelly II View forward from Port side wheelhouse



## James Kelly II Stern view showing swim deck



## James Kelly II Forward Guest Cabin



## James Kelly II Guest Bathroom





#### **GUEST CABIN 3 - OPTIONS**



**GUEST CABIN 3 - OPTION A** 

PLAN













### **GUEST CABIN 3 - OPTIONS**



#### **GUEST CABIN 3 - OPTION B**

PLAN









### **GUEST CABIN 3 - OPTIONS**



#### **GUEST CABIN 3 - OPTION C**

PLAN











# James Kelly II Owners Cabin



## James Kelly II Forward Cabins



## James Kelly II Forward Cabins