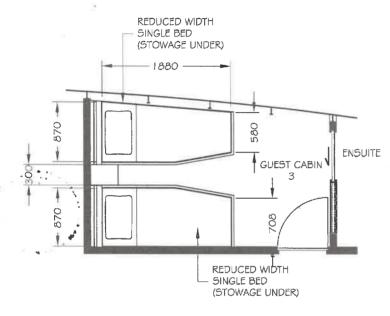

bin



## James Kelly II Starboard Engine



## James Kelly II Engine Room – Port Engine



## James Kelly II Engine Room – Generator



### James Kelly II Forward Cabins



## James Kelly II Forward Cabins - Starboard



## James Kelly II Forward Cabins - Port



## James Kelly II Wheelhouse



## James Kelly II Aft Bathroom & Storage - Lazarette



## James Kelly II Aft Deck looking forward to Saloon



## James Kelly II View forward from Port side wheelhouse



## James Kelly II Stern view showing swim deck



## James Kelly II Forward Guest Cabin



## James Kelly II Guest Bathroom





#### **GUEST CABIN 3 - OPTIONS**



**GUEST CABIN 3 - OPTION A** 

PLAN













### **GUEST CABIN 3 - OPTIONS**



#### **GUEST CABIN 3 - OPTION B**

PLAN









### **GUEST CABIN 3 - OPTIONS**



#### **GUEST CABIN 3 - OPTION C**

PLAN











# James Kelly II Owners Cabin



## James Kelly II Forward Cabins



## James Kelly II Forward Cabins