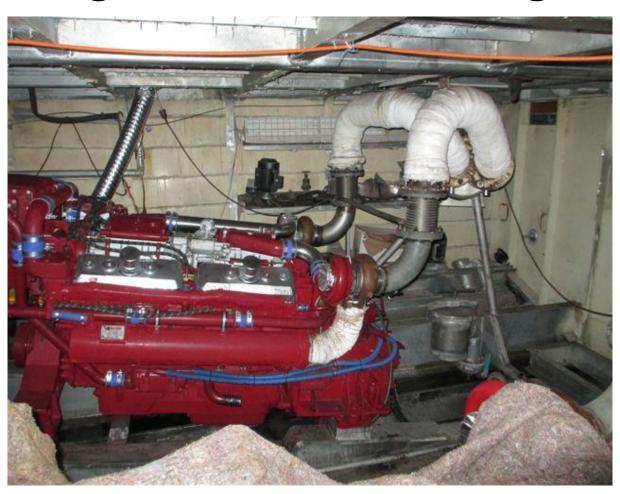

## James Kelly II Refurbishment



## James Kelly II Specifications

```
LOA - 33 M
```

Beam - 6.35 M

Weight – 49 Tons

Engines – Twin Screw 12V-92 TTA Detroit Diesels, each at 875BHP

Cruising Speed – 16 - 24 Knots

Berths – 9 (1 x Double owner's, 3 x double guest & 1 x Skipper's cabin)

Power – 1 x 18 KW Generator

1 x 35 KW Generator

Solar – 10 x 220 KW Panels

Power storage – 8000 AMP hours

Watermaker – 1 x Sharplift – 190 ltrs per hour

Built – 1983

Builder – Lee Curran – Perth Australia

## James Kelly II Saloon



## James Kelly II Owners Cabin



## James Kelly II Owners Cabin



## James Kelly II Starboard Engine



## James Kelly II Engine Room – Port Engine



## James Kelly II Engine Room – Generator



### James Kelly II Forward Cabins



## James Kelly II Forward Cabins - Starboard



## James Kelly II Forward Cabins - Port



## James Kelly II Wheelhouse



## James Kelly II Aft Bathroom & Storage - Lazarette



## James Kelly II Aft Deck looking forward to Saloon



## James Kelly II View forward from Port side wheelhouse



## James Kelly II Stern view showing swim deck



## James Kelly II Forward Guest Cabin



## James Kelly II Guest Bathroom





#### **GUEST CABIN 3 - OPTIONS**



**GUEST CABIN 3 - OPTION A** 

PLAN













### **GUEST CABIN 3 - OPTIONS**



#### **GUEST CABIN 3 - OPTION B**

PLAN









### **GUEST CABIN 3 - OPTIONS**



#### **GUEST CABIN 3 - OPTION C**

PLAN











# James Kelly II Owners Cabin



## J