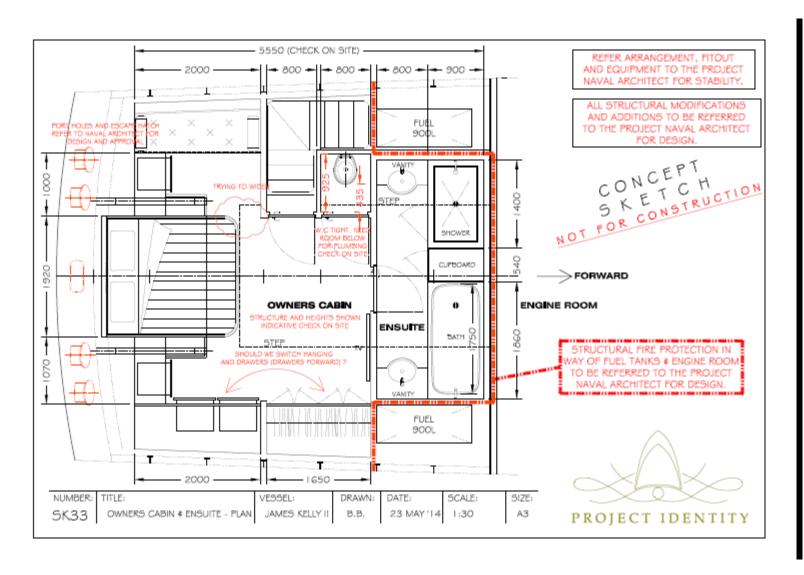

## James Kelly II Refurbishment



## James Kelly II Specifications

```
LOA - 33 M
```

Beam - 6.35 M

Weight – 49 Tons

Engines – Twin Screw 12V-92 TTA Detroit Diesels, each at 875BHP

Cruising Speed – 16 - 24 Knots

Berths – 9 (1 x Double owner's, 3 x double guest & 1 x Skipper's cabin)

Power – 1 x 18 KW Generator

1 x 35 KW Generator

Solar – 10 x 220 KW Panels

Power storage – 8000 AMP hours

Watermaker – 1 x Sharplift – 190 ltrs per hour

Built – 1983

Builder – Lee Curran – Perth Australia

## James Kelly II Saloon



## James Kelly II Owners Cabin



## James Kelly II Owners Cabin



## James Kelly II Starboard Engine



## James Kelly II Engine Room – Port Engine



## James Kelly II Engine Room – Generator



### James Kelly II Forward Cabins



## James Kelly II Forward Cabins - Starboard



## James Kelly II Forward Cabins - Port



## James Kelly II Wheelhouse



## James Kelly II Aft Bathroom & Storage - Lazarette



## James Kelly II Aft Deck looking forward to Saloon



## James Kelly II View forward from Port side wheelhouse



## James Kelly II Stern view showing swim deck



## James Kelly II Forward Guest Cabin



## James Kelly II Guest Bathroom





#### **GUEST CABIN 3 - OPTIONS**



**GUEST CABIN 3 - OPTION A** 

PLAN













### **GUEST CABIN 3 - OPTIONS**



#### **GUEST CABIN 3 - OPTION B**

PLAN









###