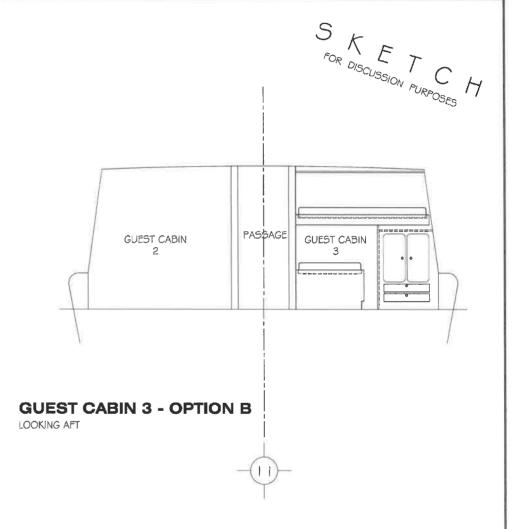

rs Cabin



## James Kelly II Owners Cabin



## James Kelly II Starboard Engine



## James Kelly II Engine Room – Port Engine



## James Kelly II Engine Room – Generator



### James Kelly II Forward Cabins



## James Kelly II Forward Cabins - Starboard



## James Kelly II Forward Cabins - Port



## James Kelly II Wheelhouse



## James Kelly II Aft Bathroom & Storage - Lazarette



## James Kelly II Aft Deck looking forward to Saloon



## James Kelly II View forward from Port side wheelhouse



## James Kelly II Stern view showing swim deck



## James Kelly II Forward Guest Cabin



## James Kelly II Guest Bathroom





#### **GUEST CABIN 3 - OPTIONS**



**GUEST CABIN 3 - OPTION A** 

PLAN













### **GUEST CABIN 3 - OPTIONS**



#### **GUEST CABIN 3 - OPTION B**

PLAN









### **GUEST CABIN 3 - OPTIONS**



#### **GUEST CABIN 3 - OPTION C**

PLAN











# James Kelly II Owners Cabin



## James Kelly II Forward Cabins



## James Kelly II Forward Cabins