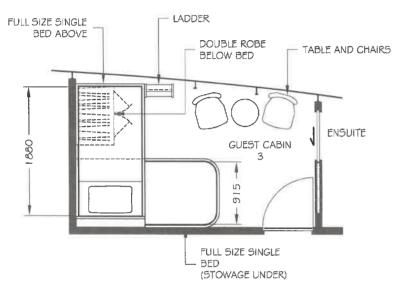

#### **GUEST CABIN 3 - OPTIONS**

**GUEST CABIN 3 - OPTION A** 

PLAN

### **GUEST CABIN 3 - OPTIONS**