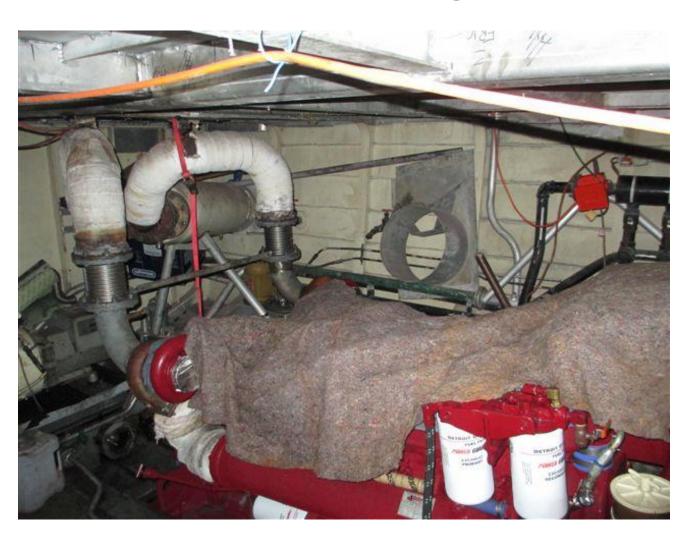

## James Kelly II Refurbishment



## James Kelly II Specifications

```
LOA - 33 M
```

Beam - 6.35 M

Weight – 49 Tons

Engines – Twin Screw 12V-92 TTA Detroit Diesels, each at 875BHP

Cruising Speed – 16 - 24 Knots

Berths – 9 (1 x Double owner's, 3 x double guest & 1 x Skipper's cabin)

Power – 1 x 18 KW Generator

1 x 35 KW Generator

Solar – 10 x 220 KW Panels

Power storage – 8000 AMP hours

Watermaker – 1 x Sharplift – 190 ltrs per hour

Built – 1983

Builder – Lee Curran – Perth Australia

## James Kelly II Saloon



## James Kelly II Owners Cabin



## James Kelly II Owners Cabin



## James Kelly II Starboard Engine



## James Kelly II Engine Room – Port Engine



## James Kelly II Engine Room – Generator



### James Kelly II Forward Cabins



## James Kelly II Forward Cabins - Starboard



## James Kelly II Forward Cabins - Port



## James Kelly II Wheelhouse



## James Kelly II Aft Bathroom & Storage - Lazarette



## James Kelly II Aft Deck looking forward to Saloon



## James Kelly II View forward from Port side wheelhouse



## James Kelly II Stern view showing swim deck



## James Kelly II Forward Guest Cabin



## James Kelly II Guest Bathroom





#### **GUEST CABIN 3 - OPTIONS**



**GUEST CABIN 3 - OPTION A** 

PLAN













### **GUEST CABIN 3 - OPTIONS**



#### **GUEST CABIN 3 - OPTION B**

PLAN









### **GUEST CABIN 3 - OPTIONS**



#### **GUEST CABIN 3 - OPTION C**

PLAN