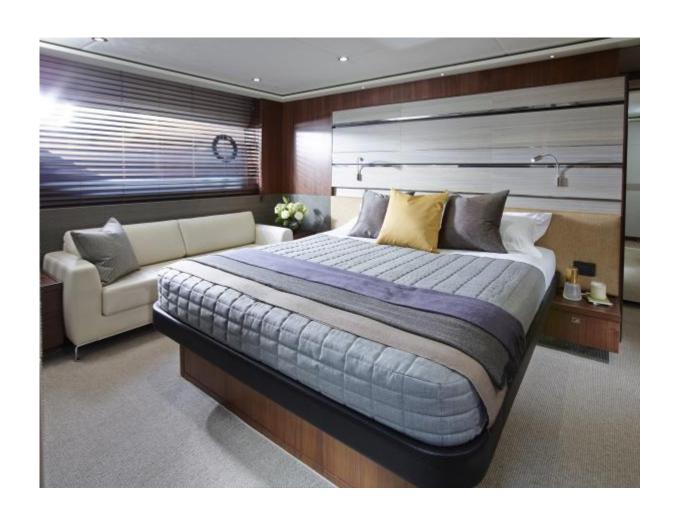

0 x 220 KW Panels

Power storage – 8000 AMP hours

Watermaker – 1 x Sharplift – 190 ltrs per hour

Built – 1983

Builder – Lee Curran – Perth Australia

## James Kelly II Saloon



## James Kelly II Owners Cabin



## James Kelly II Owners Cabin



## James Kelly II Starboard Engine



## James Kelly II Engine Room – Port Engine



## James Kelly II Engine Room – Generator



### James Kelly II Forward Cabins



## James Kelly II Forward Cabins - Starboard



## James Kelly II Forward Cabins - Port



## James Kelly II Wheelhouse



## James Kelly II Aft Bathroom & Storage - Lazarette



## James Kelly II Aft Deck looking forward to Saloon



## James Kelly II View forward from Port side wheelhouse



## James Kelly II Stern view showing swim deck



## James Kelly II Forward Guest Cabin



## James Kelly II Guest Bathroom





#### **GUEST CABIN 3 - OPTIONS**



**GUEST CABIN 3 - OPTION A** 

PLAN













### **GUEST CABIN 3 - OPTIONS**



#### **GUEST CABIN 3 - OPTION B**

PLAN









### **GUEST CABIN 3 - OPTIONS**



#### **GUEST CABIN 3 - OPTION C**

PLAN











# James Kelly II Owners Cabin



## James Kelly II Forward Cabins



## James Kelly II Forward Cabins