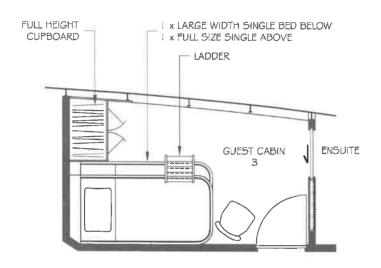

#### **GUEST CABIN 3 - OPTIONS**

**GUEST CABIN 3 - OPTION A** 

PLAN

### **GUEST CABIN 3 - OPTIONS**

#### **GUEST CABIN 3 - OPTION B**

PLAN

#### **GUEST CABIN 3 - OPTION C**

PLAN