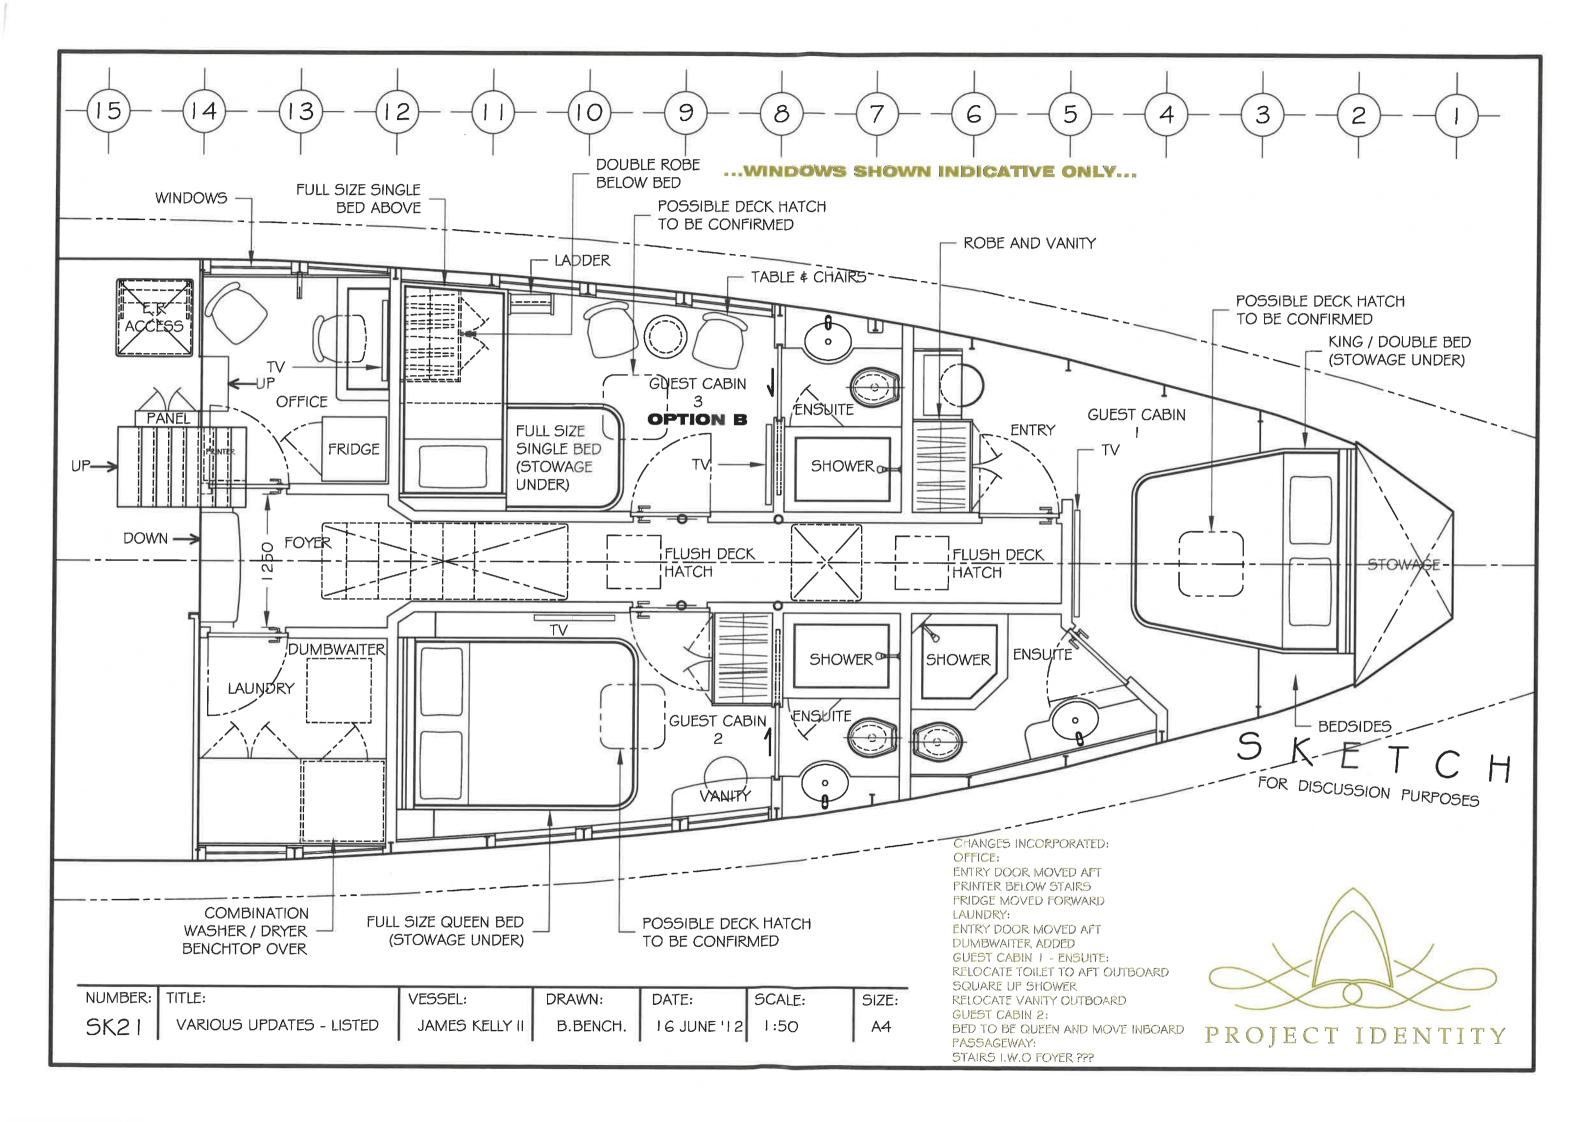

Cabins



## James Kelly II Forward Cabins - Starboard



## James Kelly II Forward Cabins - Port



## James Kelly II Wheelhouse



## James Kelly II Aft Bathroom & Storage - Lazarette



## James Kelly II Aft Deck looking forward to Saloon



## James Kelly II View forward from Port side wheelhouse



## James Kelly II Stern view showing swim deck



## James Kelly II Forward Guest Cabin



## James Kelly II Guest Bathroom





#### **GUEST CABIN 3 - OPTIONS**



**GUEST CABIN 3 - OPTION A** 

PLAN













### **GUEST CABIN 3 - OPTIONS**



#### **GUEST CABIN 3 - OPTION B**

PLAN









### **GUEST CABIN 3 - OPTIONS**



#### **GUEST CABIN 3 - OPTION C**

PLAN











# James Kelly II Owners Cabin



## James Kelly II Forward Cabins



## James Kelly II Forward Cabins