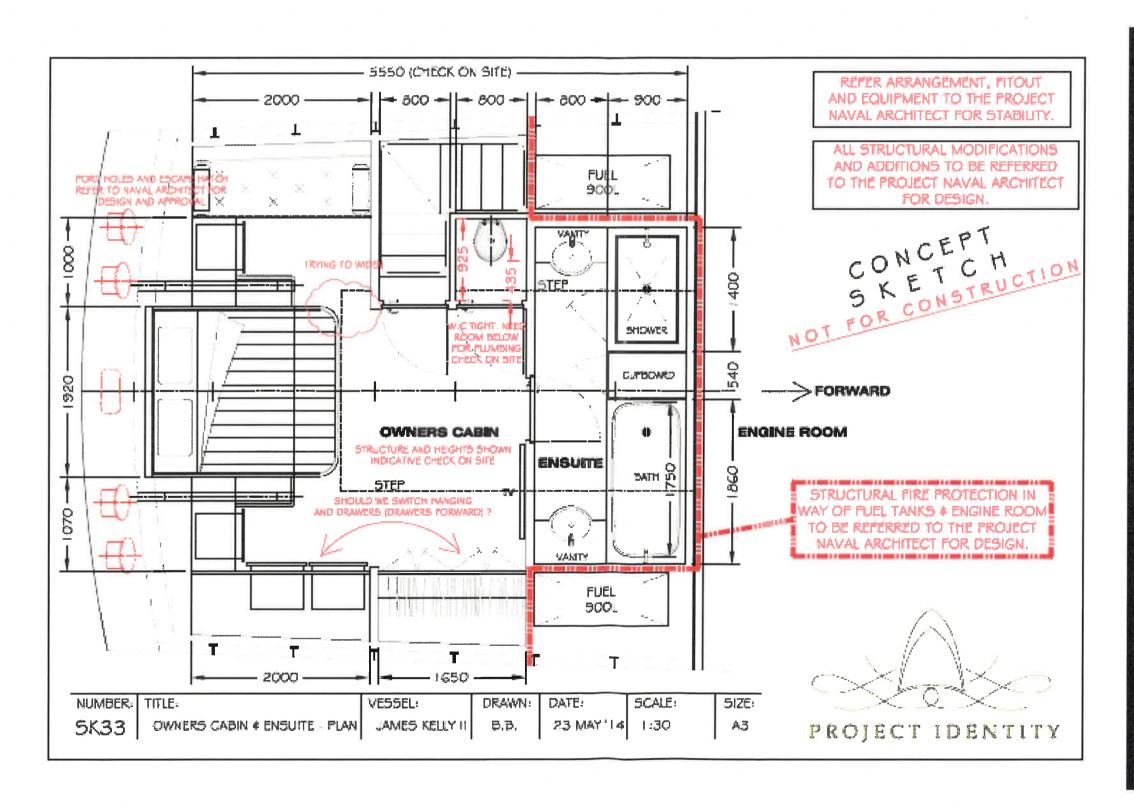

gine



## James Kelly II Engine Room – Generator



### James Kelly II Forward Cabins



## James Kelly II Forward Cabins - Starboard



## James Kelly II Forward Cabins - Port



## James Kelly II Wheelhouse



## James Kelly II Aft Bathroom & Storage - Lazarette



## James Kelly II Aft Deck looking forward to Saloon



## James Kelly II View forward from Port side wheelhouse



## James Kelly II Stern view showing swim deck



## James Kelly II Forward Guest Cabin



## James Kelly II Guest Bathroom





#### **GUEST CABIN 3 - OPTIONS**



**GUEST CABIN 3 - OPTION A** 

PLAN













### **GUEST CABIN 3 - OPTIONS**



#### **GUEST CABIN 3 - OPTION B**

PLAN









### **GUEST CABIN 3 - OPTIONS**



#### **GUEST CABIN 3 - OPTION C**

PLAN











# James Kelly II Owners Cabin



## James Kelly II Forward Cabins



## James Kelly II Forward Cabins