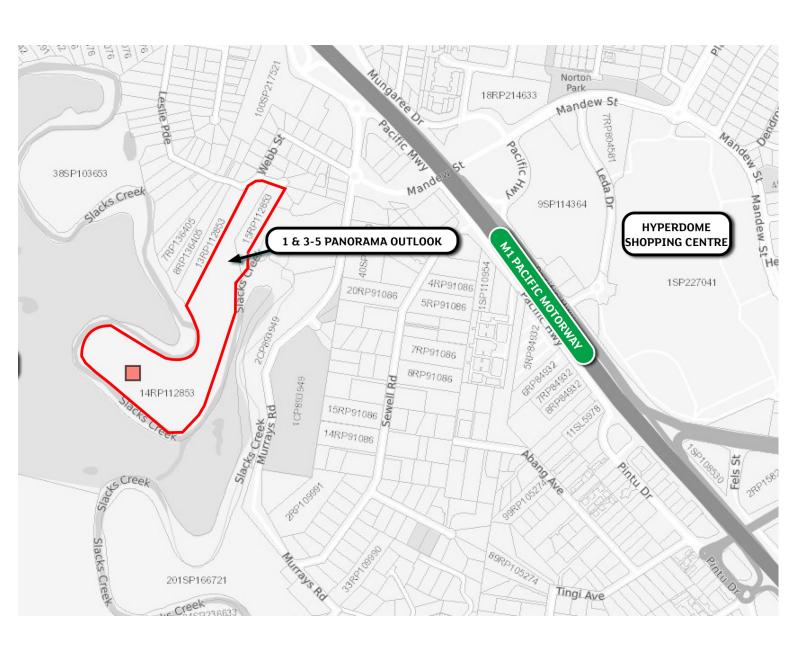

cilities

PRICE: Grays Online Auction - Starts Tues

8th Feb 9am & finishes Wed 9th

February 5pm

**LAND SIZE:** 6.78Ha - 16.75Acres - 67,800sqm

## Location

Located approx. 20kms south east of the Brisbane CBD in the Brisbane-Gold Coast corridor, this area boasts a mix of commercial, industrial and retail properties. The area has strong surrounding population growth and mixed demographic of its workforce. The area is well serviced by the Pacific Motorway, which provides links to both the north and south of the area with the Logan Motorway and Gateway Motorway. The area extends to the Logan/Brisbane city boarder on Logan Road and along the Pacific Highway as far south as Paradise Road. The precinct includes retail, service, and light industrial businesses.







## IJН

## **LOT MAP**





Mumtaz Saleem 0405 669 264 msaleem@ljhc.com.au