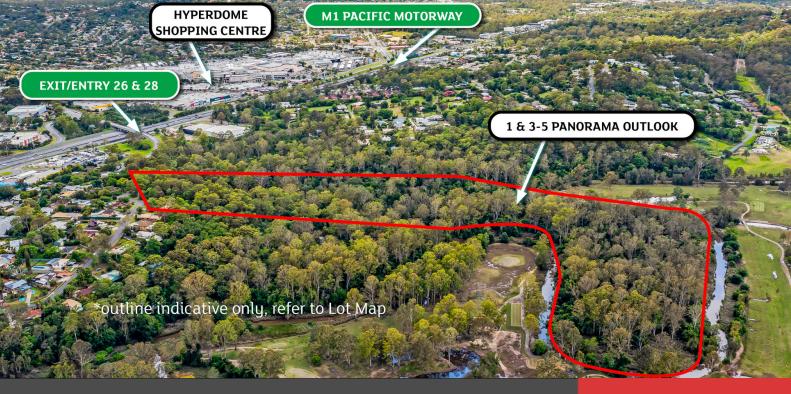

1 & 3-5 Panorama Outlook, Slacks Creek

**AUCTION** 

## **Development Land Near M1 Motorway** & Hyperdome Shopping Centre

- A rare opportunity to acquire vast expanse of land with plenty of nature & frontage to Slacks Creek
- Surrounded by residential, has sewerage connection point, town water & power available at the door
- Zoned Low Density Residential (allowing 20 dwellings per hectare)
- A variety of outcomes including building a dream home, building 2 homes on 2 separate titles, subdividing land into residential blocks (STCA)
- Minutes to M1 full junction, Hyperdome Shopping Centre & community facilities

PRICE: Grays Online Auction - Starts Tues

8th Feb 9am & finishes Wed 9th

February 5pm

**LAND SIZE:** 6.78Ha - 16.75Acres - 67,800sqm