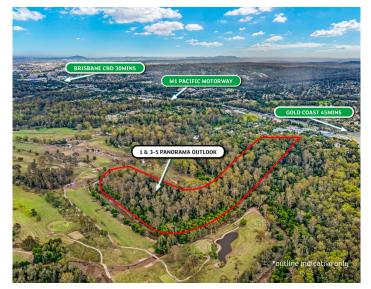

## Location

Located approx. 20kms south east of the Brisbane CBD in the Brisbane-Gold Coast corridor, this area boasts a mix of commercial, industrial and retail properties. The area has strong surrounding population growth and mixed demographic of its workforce. The area is well serviced by the Pacific Motorway, which provides links to both the north and south of the area with the Logan Motorway and Gateway Motorway. The area extends to the Logan/Brisbane city boarder on Logan Road and along the Pacific Highway as far south as Paradise Road. The precinct includes retail, service, and light industrial businesses.