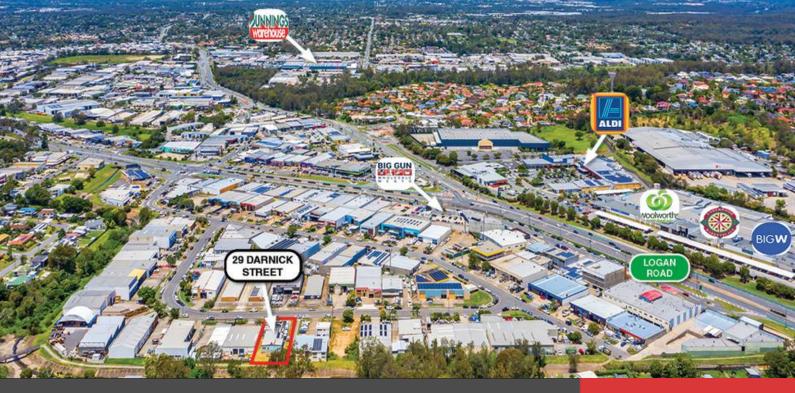

## 29 Darnick Street, Underwood

#### Location

Underwood is located approximately 20 kilometres south east of the Brisbane CBD in the Brisbane-Gold Coast corridor. This area boasts an extensive and diverse mix of commercial, industrial and retail property, as well as a considerable established residential community. The greater Springwood/Underwood region has strong surrounding population growth with a varied demographic of residents and workforce. The area is well serviced by the Pacific Motorway, which provide links to both the north and south as well as easy access to the Logan and Gateway Motorways.