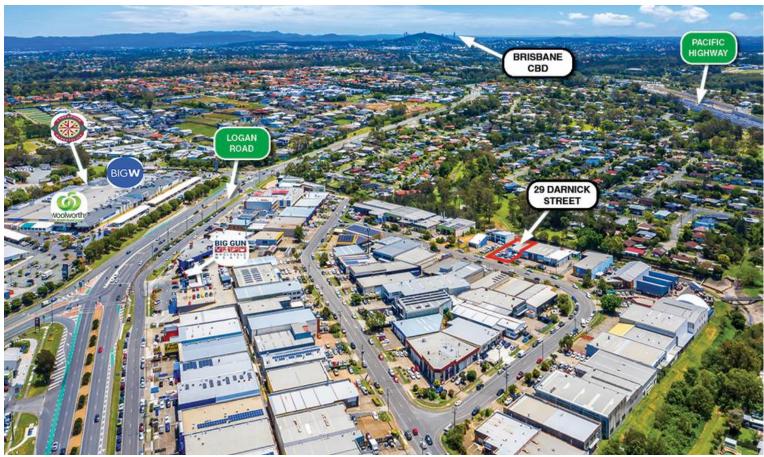

#### Location

Underwood is located approximately 20 kilometres south east of the Brisbane CBD in the Brisbane-Gold Coast corridor. This area boasts an extensive and diverse mix of commercial, industrial and retail property, as well as a considerable established residential community. The greater Springwood/Underwood region has strong surrounding population growth with a varied demographic of residents and workforce. The area is well serviced by the Pacific Motorway, which provide links to both the north and south as well as easy access to the Logan and Gateway Motorways.