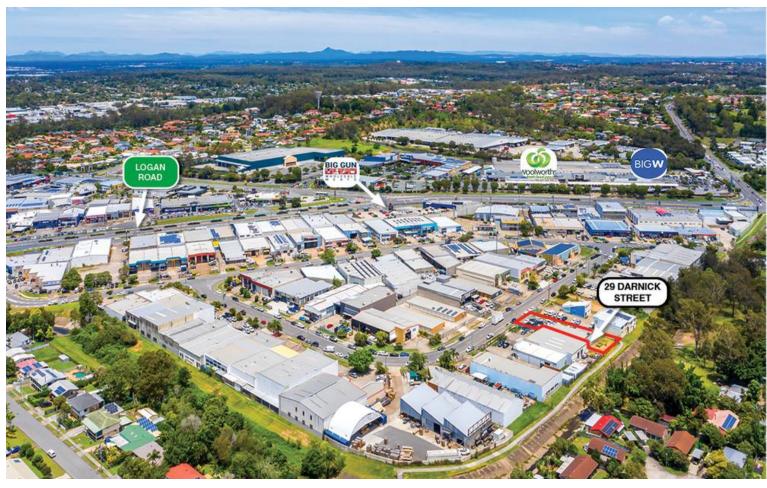

## 29 Darnick Street, Underwood

## Development Approval For 420m<sup>2</sup> Food Processing

- Rare opportunity to secure a 1,012m<sup>2</sup> industrial site in Underwood
- · Currently has a 200m² building on-site
- DA for 420m² building design approved for food processing
- DA could be converted to a standard industrial building
- Currently has 3 phase power capacity for 300amps/phase.
  Electricity board has capacity for 600 amps/ phase
- · All offers WILL be presented to the owner
- · For sale by public auction on 09/12/2021 Grays Online

#### Location

Underwood is located approximately 20 kilometres south east of the Brisbane CBD in the Brisbane-Gold Coast corridor. This area boasts an extensive and diverse mix of commercial, industrial and retail property, as well as a considerable established residential community. The greater Springwood/Underwood region has strong surrounding population growth with a varied demographic of residents and workforce. The area is well serviced by the Pacific Motorway, which provide links to both the north and south as well as easy access to the Logan and Gateway Motorways.