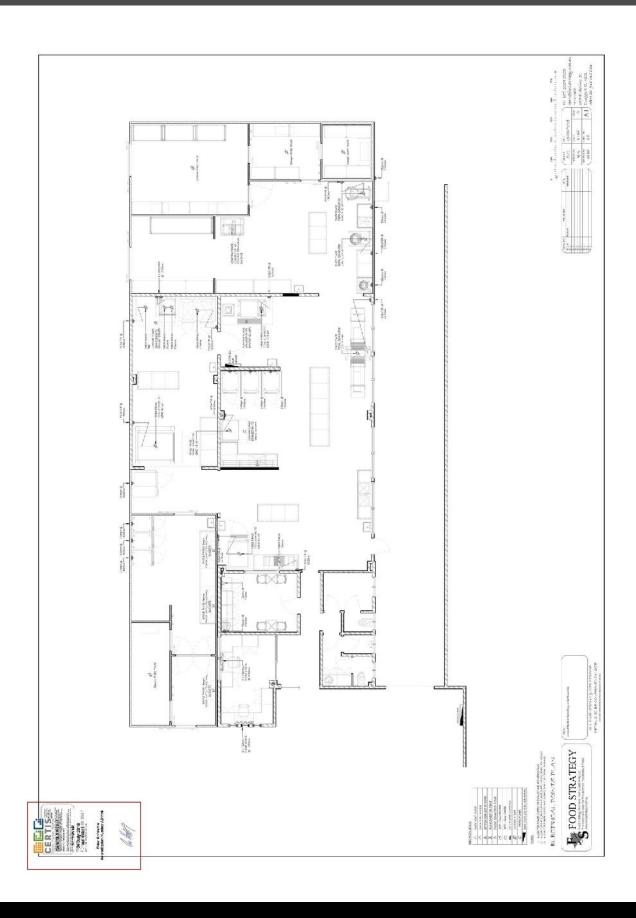

## Development Approval For 420m<sup>2</sup> Food Processing

- Rare opportunity to secure a 1,012m<sup>2</sup> industrial site in Underwood
- · Currently has a 200m² building on-site
- DA for 420m² building design approved for food processing
- DA could be converted to a standard industrial building
- Currently has 3 phase power capacity for 300amps/phase.
  Electricity board has capacity for 600 amps/ phase
- · All offers WILL be presented to the owner
- · For sale by public auction on 09/12/2021 Grays Online

## **APPROVED DEVELOPMENT PLAN**

Ben Armstrong 0403 054 845 barmstrong@ljhc.com.au