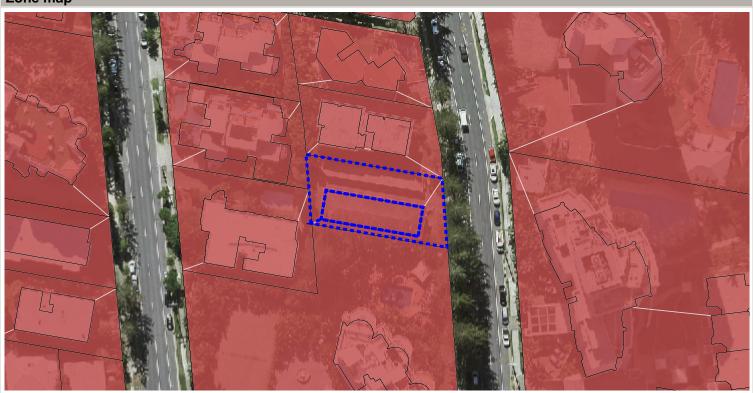

| Property details |                                            |
|------------------|--------------------------------------------|
| Property address | 75 Old Burleigh Road Surfers Paradise 4217 |
| Lot and plan     | Lot 0 on BUP169                            |
| Area             | 63m <sup>2</sup>                           |
| Division         | 10 (view divisional contact details)       |

## Zone map

| Applicable mapping content                                                                                 | Related City Plan content                                                                                                                   |  |
|------------------------------------------------------------------------------------------------------------|---------------------------------------------------------------------------------------------------------------------------------------------|--|
| Zone Zone                                                                                                  | Related Oily Fian Content                                                                                                                   |  |
| High density residential                                                                                   | High density residential zone code Levels of assessment:  • Material change of use • Reconfiguring a lot • Building work • Operational work |  |
| Overlay maps                                                                                               |                                                                                                                                             |  |
| Acid sulfate soils:  • Land at or below 20m AHD                                                            | Acid sulfate soils overlay code Levels of assessment:  • Acid sulfate soils overlay                                                         |  |
| Airport environs - Procedures for Air Nav<br>Aircraft Operational (PANS-OPS) surface<br>• PANS-OPS contour | igation Services, es:  Airport environs overlay code Levels of assessment:  Airport environs overlay                                        |  |
| Building height                                                                                            |                                                                                                                                             |  |
| Coastal erosion hazard: Foreshore seawall  • Foreshore seawall setback                                     | Coastal erosion hazard overlay code Levels of assessment:  • Coastal erosion hazard overlay                                                 |  |
| Dwelling house:  • Dwelling house overlay area                                                             | Dwelling house overlay code  Levels of assessment:   Dwelling house overlay                                                                 |  |
| Light rail urban renewal area                                                                              | Light rail urban renewal area overlay code Levels of assessment:  Light rail urban renewal area overlay                                     |  |
| Residential density                                                                                        |                                                                                                                                             |  |
| Local Government Infrastructure Plan maps                                                                  |                                                                                                                                             |  |
| Priority infrastructure area                                                                               | Local Government Infrastructure Plan                                                                                                        |  |
| Date created                                                                                               | 7 Apr 2021                                                                                                                                  |  |